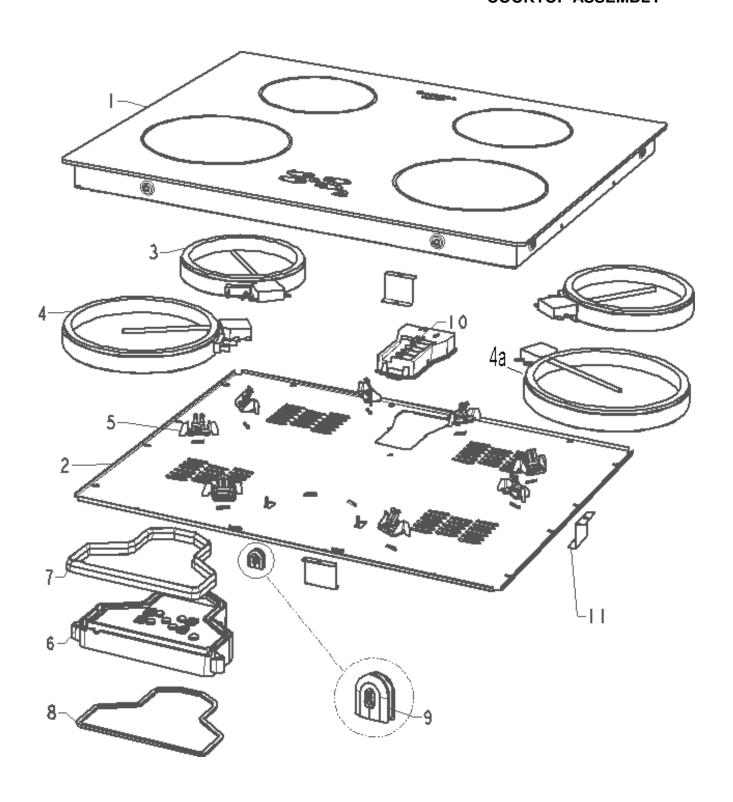

NOTE: In Parts Listings N.I. = Not Illustrated

N.P.A. = No Part Available

N.P.N. = Not Used on this Model

| ITEM | PART Nº      | DESCRIPTION Ex. 4875                    | QTY |
|------|--------------|-----------------------------------------|-----|
| 4    | 0255 002 920 | GLASS & FRAME ASSEMBLY PHL668U          | 4   |
| ı    | 0255 003 829 | (NOT AS ILLUSTRATED)                    | ı   |
| 2    | 0038 016 832 | PANEL BOTTOM C/TOP (PHL668U)            | 1   |
| 3    | 389 0700 22  | ELEMENT CERAM 165 DIA 1200W (S/L)       | 2   |
| 4    | 389 0826 02  | ELEMENT CERAM D 1700/700W (S/L)         | 1   |
| 4a   | 389 0701 22  | ELEMENT CERAM 200 DIA 1800W (S/L)       | 1   |
| 5    | 300 4233 00  | CLIP RETAINING CERAMIC ELEMENT          | 8   |
| 6    | 330 6450 31  | SWITCH EGO TOUCHLITE (ROHS)             | 1   |
| 7    | NZ75566      | SEAL TOP EGO TOUCHLITE                  | 1   |
| 8    | NZ75567      | SEAL BOTTOM EGO TOUCHLITE CONTROL       | 1   |
| 9    | 319 5913 00  | GROMMET WIRING TOUCH CONTROL            | 1   |
| 10   | 330 4606 24  | TERMINAL HOUSING INCL BRIDGE ROHS (BOX) | 1   |
|      | 330 4606 02  | TERMINAL BLOCK KADO 2/4 M DE (COVER)    | 1   |
| 11   | 0120 009 323 | SPRING CLIP FRAME CERAMIC               | 4   |
|      |              |                                         |     |
| N.I. | ACC014       | SCRAPER CERAMIC COOKTOP                 | 1   |
| N.I. | ACC018       | CERASEAL GLASS CT PROTECTOR             | X   |
| N.I. | ACC019       | CLEANER CERAMIC COOKTOP 250ML           | Х   |
| l .  |              |                                         |     |